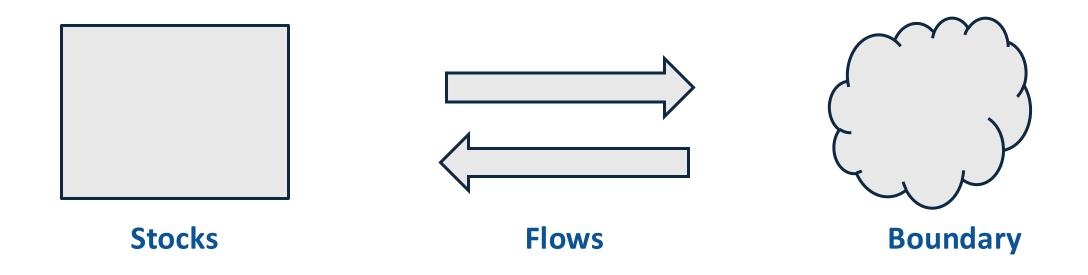

#### The elements of a stock and flow diagram

**Stock and flow diagrams** show the parts of a system and how those parts affect one another.

# Stocks & flows Stock water in tub inflow outflow **Flows**