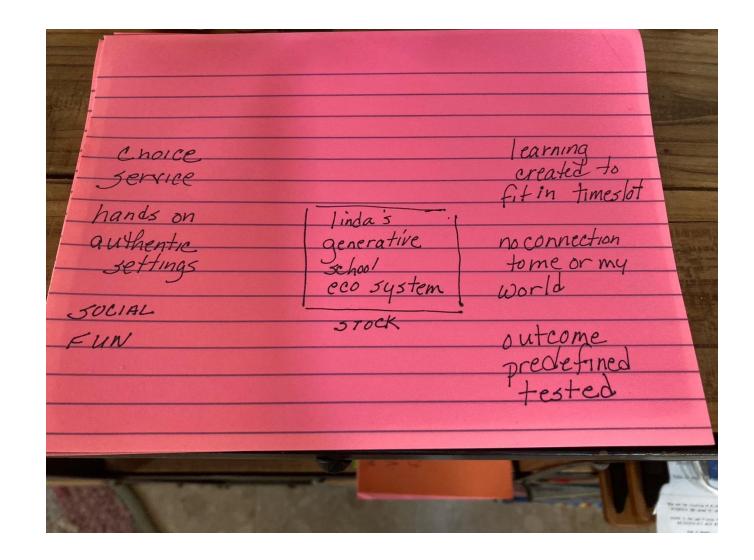

#### Individual View Generative Eco System that Sustains Well Being

We will take a few minutes to individually sketch our own stock and flow.

This can be based on your vision board or if you did not have time to create yours, you can make it based on your system of agency, belonging, connectedness, well being....your choice.

### individual system

## [name]

[stocks] [flows]